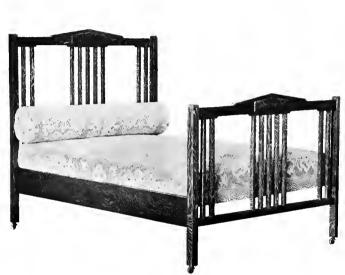

Sheboygan, Wisconsin

Bed No. 1035.

Quartered Oak, Weathered and Early English. 4 ft. 6 in. Slat. 52 in. High. Weight 110 lbs. Price \$22.00.

Quartered Oak, Weathered and Early English. 28x34 in. Plain Plate. 23x44 in. Top. Wood Knobs. Weight 200 lbs. Price \$48.00.